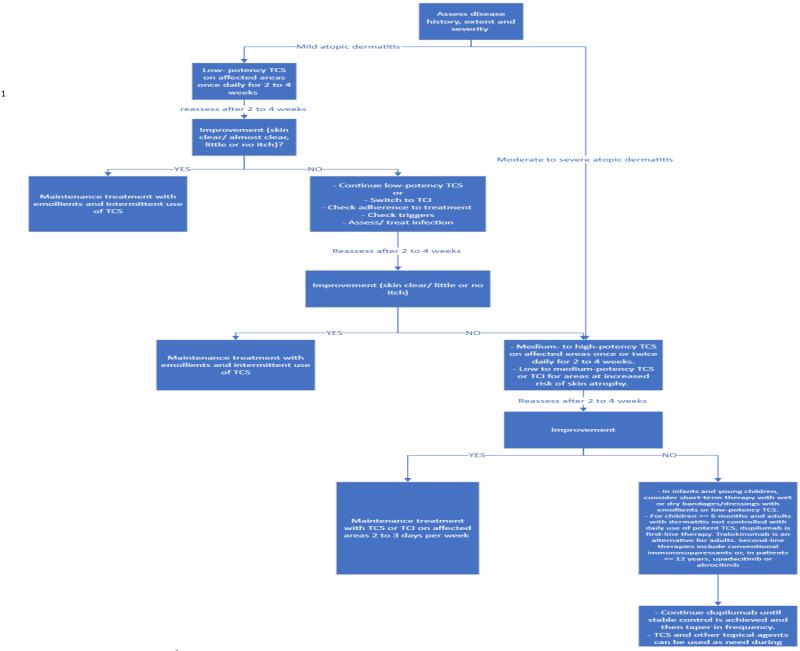

## **Eczema**

CHI Formulary Treatment algorithm

Treatment algorithm-September 2023

Supporting treatment algorithms for the clinical management of Eczema

Figure 1 outlines a comprehensive treatment algorithm on **the management of Eczema** aimed at addressing the different lines of treatment after thorough review of medical and economic evidence by CHI committees.

Figure 1: Management of Eczema

<sup>1</sup> American Academy of Dermatology Guidelines of Care for the Management of Atopic Dermatitis in Adults with Topical Therapies (2023)